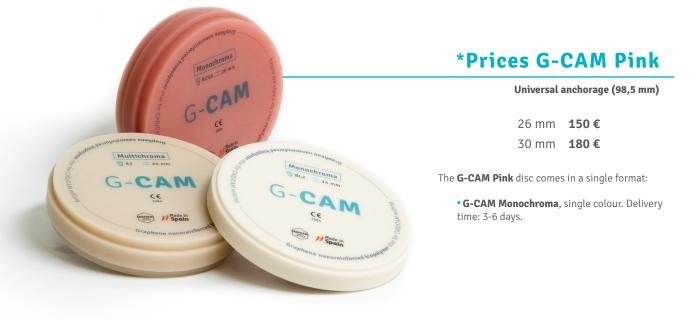

• **G-CAM Multichroma**, a unique wide chromatic spectrum based on natural colours with high translucence. Delivery time: 30-45 days.