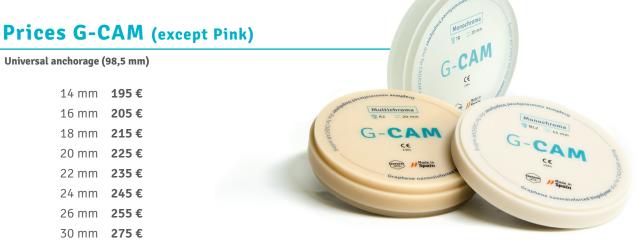

## Auguages augudes augud



Graphenano Dental offers a wide chromatic catalogue, which guarantees comprehensive solutions. The **G-CAM** colorimetry, based on the VITA classic shade guide, is not only limited to intermediate colours, but also allows for more shades through the make-up of photopolymerisable surfaces in the laboratory.

G-CAM is available in the following dental colours: BL2, A1, A2, A3, A3'5, B2, C2 and transpa.

The **G-CAM** disc comes in two different formats:

• G-CAM Monochroma, single colour. Delivery time: 3-6 days.

• **G-CAM Multichroma**, a unique wide chromatic spectrum based on natural colours with high translucence. Delivery time: 30-45 days.



## **Graphenano Dental**

Polígono Industrial Táctica. Calle 2, n.º 1 | 46980 Paterna, Valencia (Spain) t. (+34) 965 108 102 | e. info@graphena